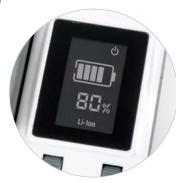

### **LCD Display**

UniPal

- Power on/off indicator
- LCD display shows Battery charge status, while charging
- LCD display tests Battery charge remaining before charging

188%

 Indicates if charging USB or Li-lon or AA/AAA batteries