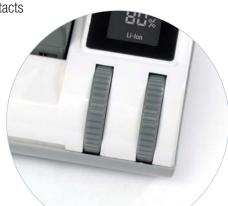

### **Universal Charger**

Universal charger for practically all Li-lon, AA / AAA Ni-MH.

Also USB chargeable products - Phones, iPads Sat Nav & much more.

With fine adjustment wheels for easy and accurate contact settings.

#### Your universal travel companion

- Charges practically all Lithium Ion 3.6V/3.7V & 7.2V/7.4V and AA/AAA Ni-MH/Ni-Cd batteries.
- Charges most devices with USB port iPhone, iPad, PDA, Game Console and many more
- ▶ 100-240V universal voltage for worldwide use.
- ▶ Supplied with 2-pin EU adaptor, 3-pin UK adaptor & 12V Car lead
- Fine adjustment wheels to easily adjust the charger contacts
- Unique dual position contacts - to charge a wider range of battery types
- Separate AA/AAA compartments for a secure fit
- Easy and safe to use
- Charging time approx 2 hours per 1000mAh Li-lon