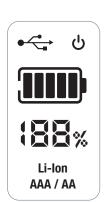

### **LCD Display**

UniPal

- Power on/off indicator
- LCD display shows Battery charge status, while charging
- LCD display tests Battery charge remaining before charging

188%

 Indicates if charging USB or Li-lon or AA/AAA batteries