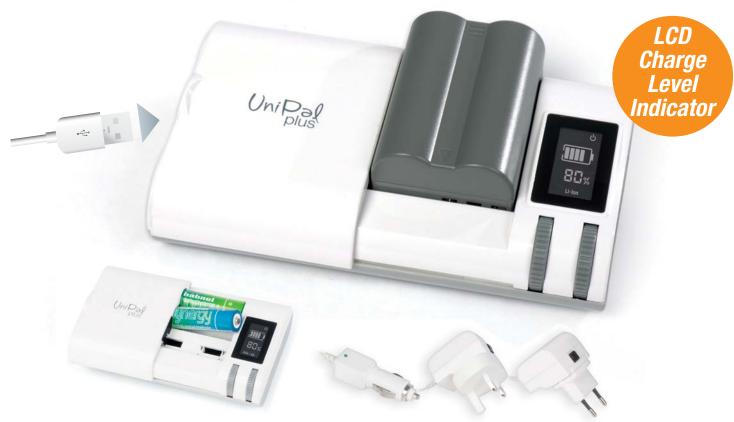

## **UniPal Plus**

Universal Charger. One for all\*

12V Car lead + 3-pin UK adaptor + 2-pin EU adaptor

### **Universal Charger**

Universal charger for practically all Li-lon, AA / AAA Ni-MH.

Also USB chargeable products - Phones, iPads Sat Nav & much more.

With fine adjustment wheels for easy and accurate contact settings.

#### Your universal travel companion

- Charges practically all Lithium Ion 3.6V/3.7V & 7.2V/7.4V and AA/AAA Ni-MH/Ni-Cd batteries.
- Charges most devices with USB port iPhone, iPad, PDA, Game Console and many more
- ▶ 100-240V universal voltage for worldwide use.
- ▶ Supplied with 2-pin EU adaptor, 3-pin UK adaptor & 12V Car lead
- Fine adjustment wheels to easily adjust the charger contacts
- Unique dual position contacts - to charge a wider range of battery types
- Separate AA/AAA compartments for a secure fit
- Easy and safe to use
- Charging time approx 2 hours per 1000mAh Li-lon

### **LCD Display**

UniPal

- Power on/off indicator
- LCD display shows Battery charge status, while charging
- LCD display tests Battery charge remaining before charging

188%

 Indicates if charging USB or Li-lon or AA/AAA batteries